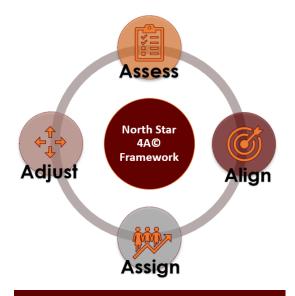

# 4A<sup>©</sup> Agile Strategic Planning Framework

Leading Culture Solutions uses the 4A<sup>©</sup> process to facilitate the strategic planning journey.

We work collaboratively by bringing together leaders, Board members, partners, and community to create alignment on the North Star for your organization.

#### ASSESS

- Strengths
- Weaknesses/Opportunities
- Competition
- Disruptions

## ALIGN

- •Desired future culture
- Central Challenge (next 3 years)
- Priorities
- Initiatives

#### **ASSIGN**

- Priority Owners
- •Year 1 (Y1) Initiatives
- •Y1 Initiative Owners
- •Success Metrics

## ADJUST

- •Establish review schedule
- •Evaluate Central Challenge
- Adjust Plan as needed
- •If changes needed, go to Assess